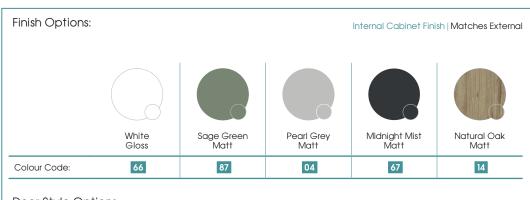

## Specification:

- Available in 5 contemporary finishes
- Matching cabinet internals
- Exquisitely finished fascias & cabinet sides
- Pull to open soft-close doors
- Easy to adjust doors
- Ceramic basin
- Decorative aluminium top rail