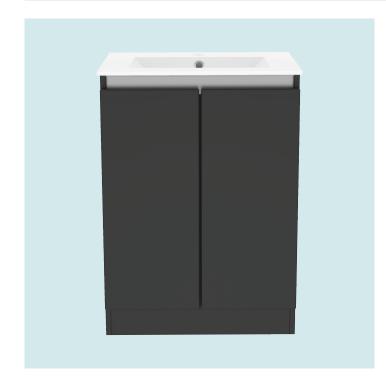

## 600mm Floorstanding Double Door Basin Unit With Ceramic Basin

Double Door Basin Unit

Buying code: NL6BUFS (+ Colour code)

Introducing the Newland Modular range - a sleek, contemporary unit that effortlessly combines form and function. With its striking design and attention to detail, this beautiful modular unit not only brings style and storage to any bathroom but also enhances the overall ambience. Elevate your bathroom to new heights of sophistication with the Newland Modular range.