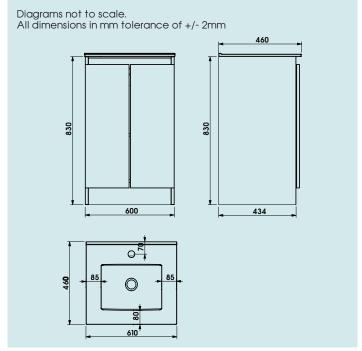

| Unit Weight:                                                                         | 36.6kg |
|--------------------------------------------------------------------------------------|--------|
| Depth of unit with doors open:                                                       | 750mm  |
| Width of unit with doors open:                                                       | 840mm  |
| 95% of packaging is recyclable<br>Check local recycling info for<br>correct disposal |        |