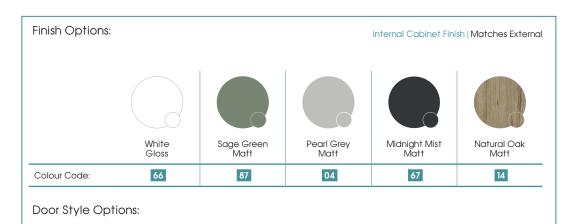

## Specification:

- Available in 5 contemporary finishes
- Matching cabinet internals
- Exquisitely finished fascias & cabinet sides
- Pull to open soft-close doors
- Easy to adjust doors
- Ceramic basin
- Decorative aluminium top rail