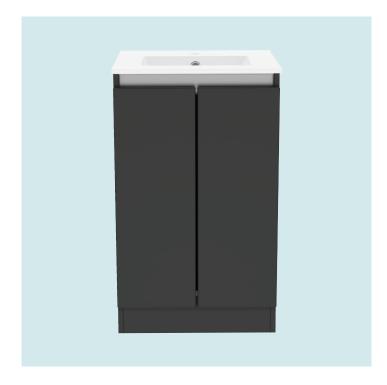

## 500mm Floorstanding Double Door Basin Unit With Ceramic Basin

Double Door Basin Unit **500** 

Buying code: NL5BUFS (+ Colour code)

Introducing the Newland Modular range - a sleek, contemporary unit that effortlessly combines form and function. With its striking design and attention to detail, this beautiful modular unit not only brings style and storage to any bathroom but also enhances the overall ambience. Elevate your bathroom to new heights of sophistication with the Newland Modular range.