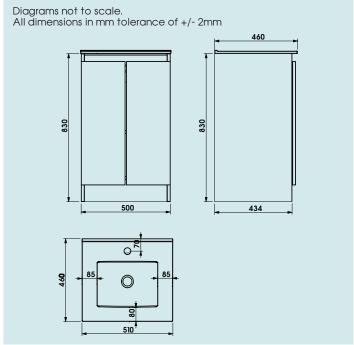

| Unit Weight:                                                                         | 31.3kg |
|--------------------------------------------------------------------------------------|--------|
| Depth of unit with doors open:                                                       | 700mm  |
| Width of unit with doors open:                                                       | 740mm  |
| 95% of packaging is recyclable<br>Check local recycling info for<br>correct disposal |        |